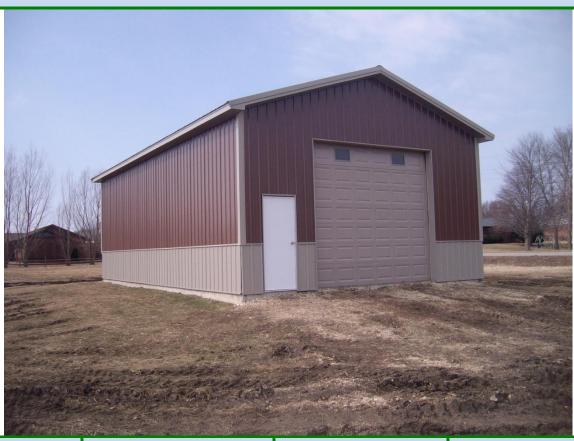

## FOR SALE East 25<sup>th</sup> Street Emmetsburg, IA \$34,900.00

| Lot Size<br>52' x 212'    | Building Size<br>24' x 40'    | Overhead Door<br>11' x 12'  | Description                                                                        |
|---------------------------|-------------------------------|-----------------------------|------------------------------------------------------------------------------------|
| Taxes<br>To be determined | Utilities<br>City gas & water | Electricity<br>Mid American | Brand new building with cement foundation perfect for boat, car or camper storage. |